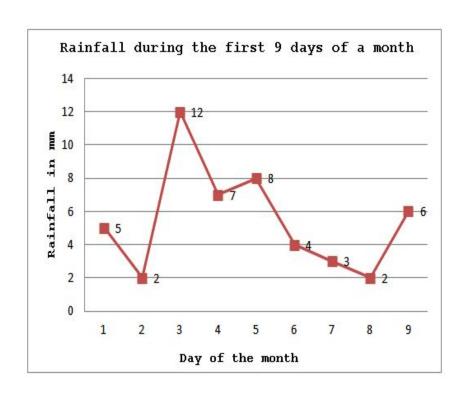

| Names: |
|--------|
|--------|

## Graphing Quiz 1

Explain what is happening from  $A \rightarrow F$ .



Draw a velocity / time graph to represent the following:

Emma walks to the driveway, then realizes she'll be late for the bus, so she runs to the bus stop. She waits a short time then takes the bus to the stables where she rides her horse to the runway where she gets on her private helicopter. She takes this up and parachutes out landing in a chair in her backyard where she continues reading her favourite Douglas Adams book.

Provide a possible story that explains this graph:







Write the domain and range in set notation:

| Domain |  |
|--------|--|
| Range  |  |

| Domain |  |
|--------|--|
| Range  |  |