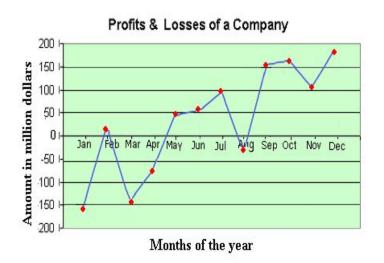

| Names: |
|--------|
|--------|

## Graphing Quiz 1

Explain what is happening from  $A \rightarrow F$ .



Draw a velocity / time graph to represent the following:

Emma walks to the driveway, then realizes she'll be late for the bus, so she runs to the bus stop. She waits a short time then takes the bus to the stables where she rides her horse to the runway where she gets on her private helicopter. She takes this up and parachutes out landing in a chair in her backyard where she continues reading her favourite Douglas Adams book.

Provide a possible story that explains this graph:







Write the domain and range in set notation:

| Domain |  |
|--------|--|
| Range  |  |

| Domain |  |
|--------|--|
| Range  |  |