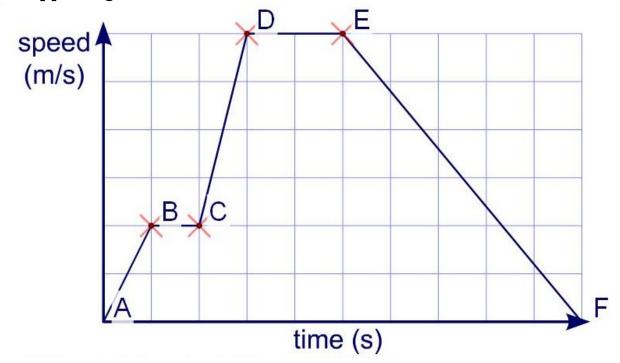

## Graphing Quiz 1

Explain what is happening from  $A \rightarrow F$ .

Draw a velocity / time graph to represent the following:

Emma walks to the driveway, then realizes she'll be late for the bus, so she runs to the bus stop. She waits a short time then takes the bus to the stables where she rides her horse to the runway where she gets on her private helicopter. She takes this up and parachutes out landing in a chair in her backyard where she continues reading her favourite Douglas Adams book.