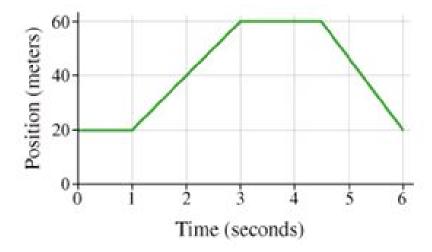

Provide a possible story that explains this graph:

Write the domain and range in set notation:

| Domain |  |
|--------|--|
| Range  |  |

| Domain |  |
|--------|--|
| Range  |  |